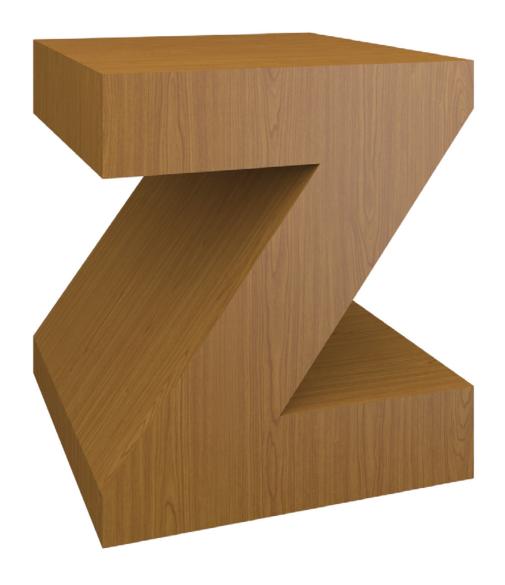

## Occasional Tables

Designed to Last® and delivering style from A to Z, this is the Zollino collection of occasional tables. These bold coffee and end tables are functional with two shelves; suitable for setting a tray or for display. Tell it exactly like it is and make a striking statement with the Zollino tables by Kwalu.

Model: ZOLTBLA1 22W 22D 24.25H