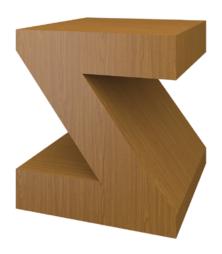

## zollino

## Occasional Tables







Designed to Last® and delivering style from A to Z, this is the Zollino collection of occasional tables. These bold coffee and end tables are functional with two shelves; suitable for setting a tray or for display. Tell it exactly like it is and make a striking statement with the Zollino tables by Kwalu.



Model: ZOLTBLA1 22W 22D 24.25H

## Features



**Durable Finish**Kwalu's proprietary finish doesn't have any of the drawbacks of wood. The finish is moisture impervious, easy to clean and maintenance-free.



Other Table Styles
Collection includes
coffee and end tables.



Optional Corian®/ Hanex®/ Krion® Top Optional 0.5" waterfall edged Corian®/Hanex®/ Krion® tops are available on the end tables of the collection only.



10 Year Warranty
We offer a 10 Year
Performance Warranty
on both construction
and finish, so the
product is guaranteed
to stay looking like
new for 10 years.

## Statement of Line



**ZOLTBLA2** 22W 22D 24.25H